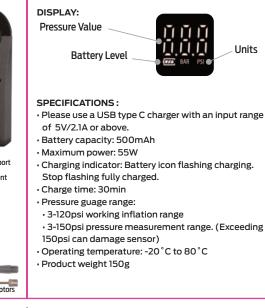

**OPERATION:** To turn on: Press and hold power button. The display will light up.

To set target air pressure: Press the + or - buttons until desired value is reached. Max 120psi.

Unit Change: Press both + and - buttons together to switch between psi and bar.