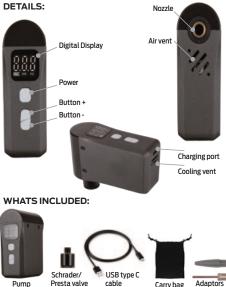

**OPERATION:** To turn on: Press and hold power button. The display will light up.

To set target air pressure: Press the + or - buttons until desired value is reached. Max 120psi.

Unit Change: Press both + and - buttons together to switch between psi and bar.

To start inflation: Once the pump is on, press the power button. Note: Do not cover any vents when pump is working.

Manufacturer: Yongkang Zhufeng inflator Co., Ltd Address: No. 88, Xuevuan North Road, Economic Development Zone, Yongkang, Jinhua, Zhejiang Province