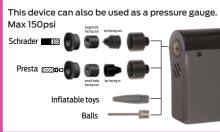

## USB PUMP WITH GAUGE

 This pump is intended for use as a portable air compressor for pumping bicycle tyres to 120psi. • Using the needle adaptor, the pump can be used to inflate sporting equipment such as footballs, netballs and basketballs.

 Using the Inflatable toy adaptor small inflatable tovs can be inflated.

- WARNINGS:
- The pump may become hot during inflation, please handle with care.
- Please make sure pump is fully charged before use. · Please charge at least once a month regardless of use.
- This pump is not waterproof, protect the pump from rain. Do not store outside. Do not use with wet hands.
- This pump contains a lithium battery please dispose of correctly.
- The manufacturer is not responsible for damage due to incorrect operation.
- This pump is not to be used by children, unless supervised by an adult. This is not a toy.