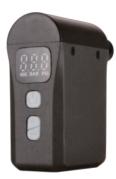

**OPERATION:** To turn on: Press and hold power button. The display will light up.

To set target air pressure: Press the + or - buttons until desired value is reached. Max 120psi.

Unit Change: Press both + and - buttons together to switch between psi and bar.

To start inflation: Once the pump is on, press the power button. Note: Do not cover any vents when pump is working.

Manufacturer: Yongkang Zhufeng inflator Co., Ltd Address: No. 88, Xuevuan North Road, Economic Development Zone, Yongkang, Jinhua, Zhejiang Province